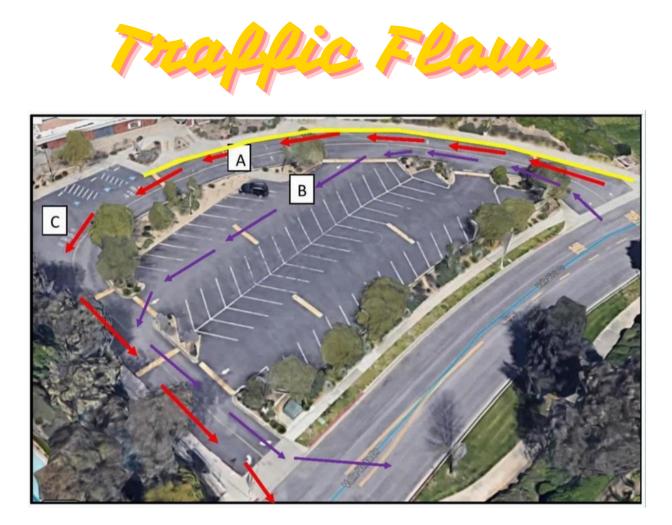

### Traffic Flow

**Red Arrows** - Cars may drop students off. Cars will pull all the way forward. STUDENTS MUST EXIT ON SIDEWALK SIDE ONLY. DRIVERS MUST STAY IN THE CAR AT ALL TIMES. Cars must stay in the same lane and exit right on Valle Vista Dr.

Purple Arrows - Cars may drop students off at section B.

SECTION A - This is the crosswalk for students to cross safely. Administration/teacher will be there to monitor crossing.

SECTION B - A second drop off option. Students must wait to use the crosswalk.

SECTION C - NO PARKING, NO DROP OFF, NO CROSSING, NO CHANGING LANES

#1 – Entrance/Exit for students in grades 1st - 6th Supervision begins at 7:35

Students shall not arrive before 7:35

All students must be behind the yellow gate. Students must follow the behavior expectations (i.e., being always safe by walking)