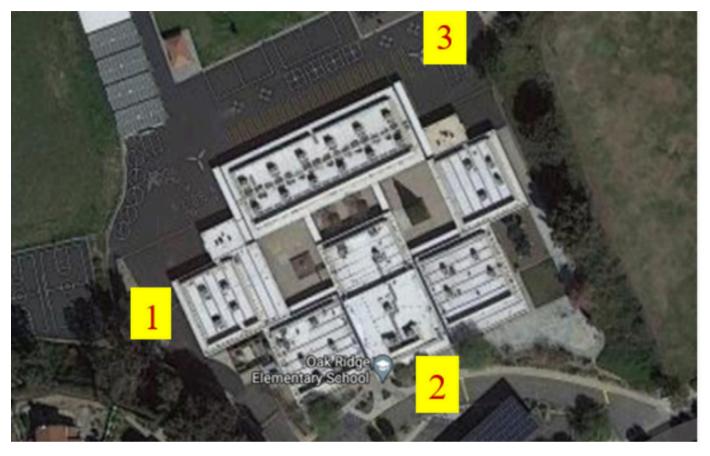

SECTION C - NO PARKING, NO DROP OFF, NO CROSSING, NO CHANGING LANES

#1 – Entrance/Exit for students in grades 1st - 6th Supervision begins at 7:35

Students shall not arrive before 7:35

All students must be behind the yellow gate. Students must follow the behavior expectations (i.e., being always safe by walking)

#2 – Entrance/Exit for all Kindergarten and Preschool Prep Students

Teachers will open the gate before and after school. Parent/Guardian must pick their student up. Parent/Guardian must wait on the sidewalk not the stairs. Parent/Guardian must not leave car unattended in the drive through lane or in staff parking.

#3 - Entrance/Exit for students in grades 1st - 6th

Students must walk directly off campus. Gate will be opened before and after school. There is no school supervision down the hill in the residential community.