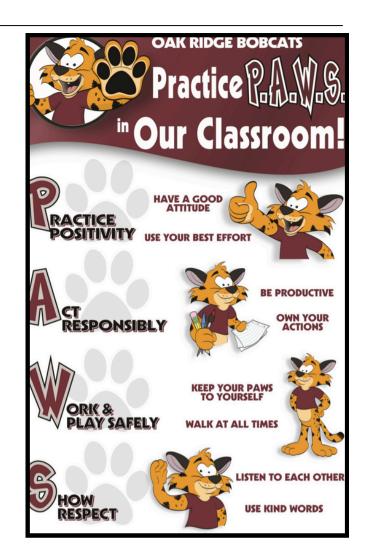

I am pleased to share that for that our Bobcats are practicing their PAWS, that is, consistently remembering to practice: Positivity, Acting Responsibly, Working and Playing Safely, and Showing Respect. These values are becoming more ingrained in their daily behavior, contributing to a positive and respectful school environment.

Thank you for your continued support by encouraging your student at home to follow PAWS @ school.